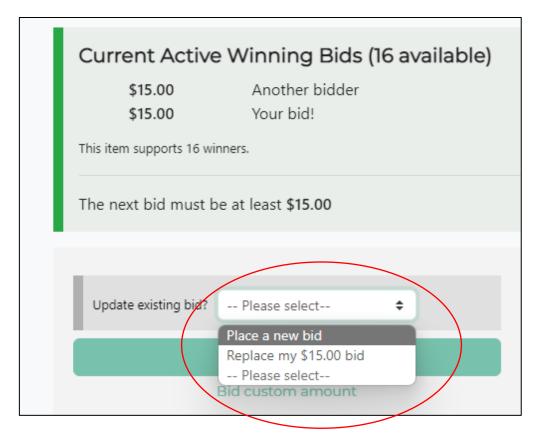

Click the dropdown box that says, "Please select" and select "**Place a New Bid**," as shown on the screen that follows." Then click on the green bar that says "Bid \$XX."

Under **Current Active Winning Bids**, you should now see two instances that say "Your bid," as displayed in the screen that follows.