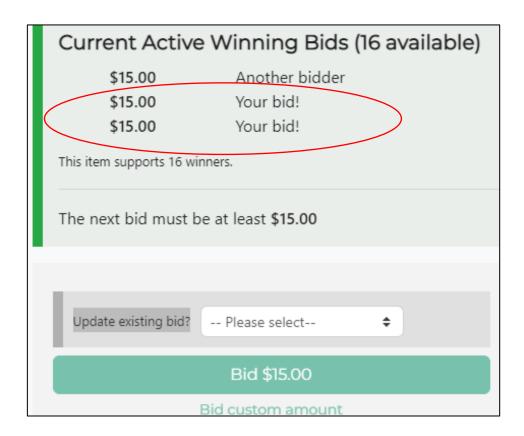

Click the dropdown box that says, "Please select" and select "**Place a New Bid**," as shown on the screen that follows." Then click on the green bar that says "Bid \$XX."

Under **Current Active Winning Bids**, you should now see two instances that say "Your bid," as displayed in the screen that follows.