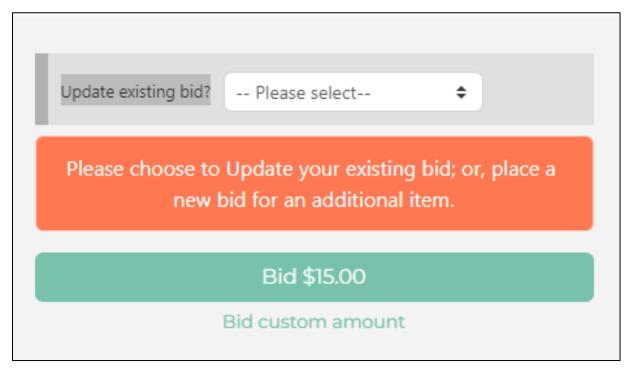

## Tip #1: Bidding for a couple on a multiple-winner item

If you want to bid both for yourself and someone else for the same item, bid on the item the first time by clicking on the Bid \$XX (required minimum bid). After you bid on the item once, try to bid on the item a second time. You will be asked whether you want to update your existing bid or bid for an additional item, as follows:

Click the dropdown box that says, "Please select" and select "**Place a New Bid**," as shown on the screen that follows." Then click on the green bar that says "Bid \$XX."

Under **Current Active Winning Bids**, you should now see two instances that say "Your bid," as displayed in the screen that follows.